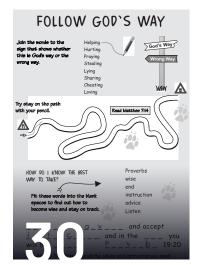

### FOLLOW GOD'S WAY

Join the words to the sign that shows whether this is God's way or the wrong way.

Helping -Hurting Praying Stealing Lying Sharing Cheating Loving

HOW DO I KNOW THE BEST WAY TO TAKE?

Fit these words into the blank spaces to find out how to become wise and stay on track.

\_\_\_ to  $\underline{a}$   $\underline{\vee}$  \_ \_ and accept t = c = i = a, and in the will be

NOTE: The Bible gives all the advice and instruction you need!