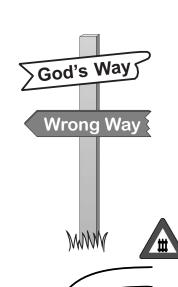

### FOLLOW GOD'S WAY

Join the words to the sign that shows whether this is God's way or the wrong way.

Helping -Hurting Praying Stealing Lying Sharing Cheating Loving

HOW DO I KNOW THE BEST WAY TO TAKE?

Fit these words into the blank spaces to find out how to become wise and stay on track.